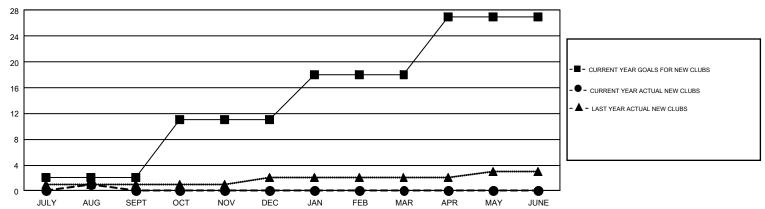

## GOALS AND ACTUAL NEW CLUBS CUMULATIVE

## GMT Constitutional Area 1, Group G

GMT: WILLIAM PHILLIPI

REPORT DOES NOT INCLUDE CLUBS IN UNDISTRICTED AREAS.

| Clubs                 |               |           |               | Members               |                           |                         |                                                    |  |
|-----------------------|---------------|-----------|---------------|-----------------------|---------------------------|-------------------------|----------------------------------------------------|--|
| RESULTS FOR 2018-2019 |               |           |               | RESULTS FOR 2018-2019 |                           |                         |                                                    |  |
| QUARTER               | NEW CLUB GOAL | NEW CLUBS | DROPPED CLUBS | QUARTER               | MEMBER GROWTH NET<br>GOAL | MEMBER GROWTH<br>ACTUAL | DROPPED<br>MEMBERS ACTUAL<br>(including transfers) |  |
| JULY/AUG/SEPT         | 2             | 1         | 3             | JULY/AUG/SEPT         | 125                       | 267                     | 268                                                |  |
| OCT/NOV/DEC           | 9             | 0         | 0             | OCT/NOV/DEC           | 287                       | 0                       | 0                                                  |  |
| JAN/FEB/MAR           | 7             | 0         | 0             | JAN/FEB/MAR           | 309                       | 0                       | 0                                                  |  |
| APR/MAY/JUNE          | 9             | 0         | 0             | APR/MAY/JUNE          | 260                       | 0                       | 0                                                  |  |