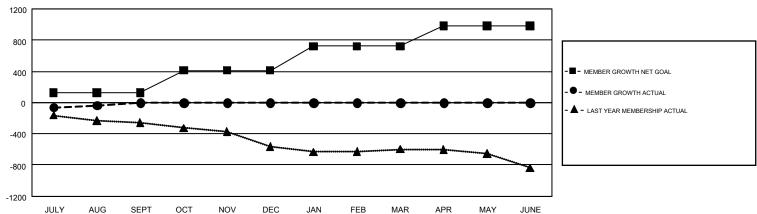

## GOALS AND ACTUAL MEMBERS CUMULATIVE

| DROPPED CLUBS: 3            |     | 113 CLUBS OF 766 ADDED 1 OR MORE<br>NEW MEMBERS | GENDER DISTRIBUTION  MALE 12,022 (67.93%)  FEMALE 5,676 (32.07%) |  |       |
|-----------------------------|-----|-------------------------------------------------|------------------------------------------------------------------|--|-------|
| DROPPED MEMBERS             |     |                                                 |                                                                  |  |       |
| DECEASED                    | 36  | CLICK HERE FOR CUMULATIVE                       | TOTAL FAMILY UNIT MEMBERS                                        |  | 4,036 |
| CLUB CANCELLED 11 OTHER 221 |     | MEMBERSHIP DATA                                 | FAMILY MEMBERS PAYING HALF DUES                                  |  | 0.007 |
|                             |     |                                                 |                                                                  |  | 2,067 |
| TOTAL                       | 268 |                                                 |                                                                  |  |       |

## GMT Constitutional Area 1, Group G

GMT: WILLIAM PHILLIPI

REPORT DOES NOT INCLUDE CLUBS IN UNDISTRICTED AREAS.

| Clubs                 |               |           |               | Members               |                           |                         |                                                    |  |
|-----------------------|---------------|-----------|---------------|-----------------------|---------------------------|-------------------------|----------------------------------------------------|--|
| RESULTS FOR 2018-2019 |               |           |               | RESULTS FOR 2018-2019 |                           |                         |                                                    |  |
| QUARTER               | NEW CLUB GOAL | NEW CLUBS | DROPPED CLUBS | QUARTER               | MEMBER GROWTH NET<br>GOAL | MEMBER GROWTH<br>ACTUAL | DROPPED<br>MEMBERS ACTUAL<br>(including transfers) |  |
| JULY/AUG/SEPT         | 2             | 1         | 3             | JULY/AUG/SEPT         | 125                       | 267                     | 268                                                |  |
| OCT/NOV/DEC           | 9             | 0         | 0             | OCT/NOV/DEC           | 287                       | 0                       | 0                                                  |  |
| JAN/FEB/MAR           | 7             | 0         | 0             | JAN/FEB/MAR           | 309                       | 0                       | 0                                                  |  |
| APR/MAY/JUNE          | 9             | 0         | 0             | APR/MAY/JUNE          | 260                       | 0                       | 0                                                  |  |